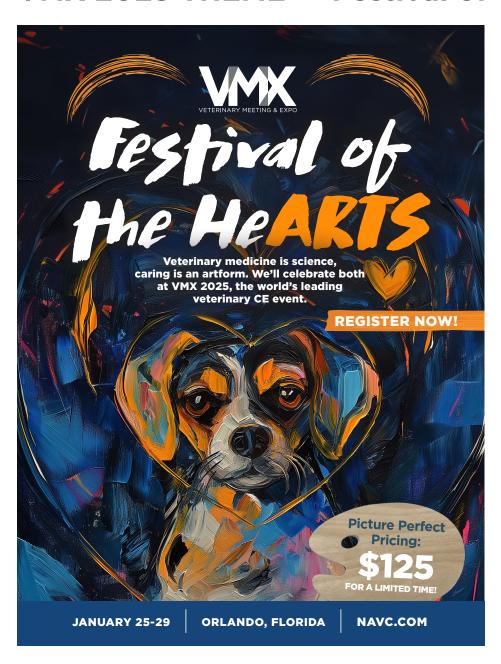

# VMX 2025 THEME - "Festival of the HeARTS"

#### PRINT AND DIGITAL TYPOGRAPHY

Treppenwitz is the primary VMX font, and is meant to be used for the main theme title and can be used for headlines.

Gotham Black is the primary VMX font, and is meant to be used for headlines, subheads.